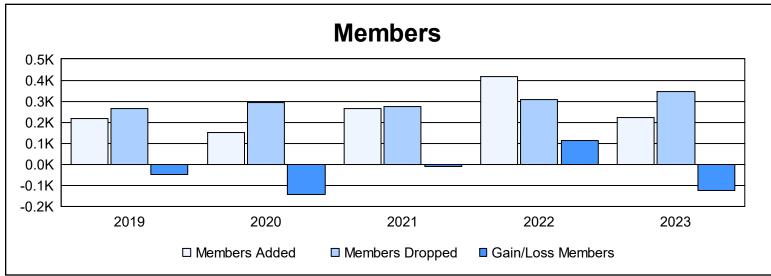

District G 2 As of June 2023 Cumulative

| Year      | New<br>Clubs | Dropped<br>Clubs | Gain/<br>Loss<br>Clubs | New<br>Members | Charter<br>Members | Reinstate<br>Members | Transfer<br>Members | Total<br>Member<br>Added | Total<br>Members<br>Dropped | Gain/<br>Loss<br>Members |
|-----------|--------------|------------------|------------------------|----------------|--------------------|----------------------|---------------------|--------------------------|-----------------------------|--------------------------|
| 2018-2019 | 3            | 1                | 2                      | 105            | 101                | 11                   | 1                   | 218                      | 265                         | -47                      |
| 2019-2020 | 0            | 0                | 0                      | 110            | 3                  | 37                   | 1                   | 151                      | 293                         | -142                     |
| 2020-2021 | 4            | 5                | -1                     | 108            | 106                | 46                   | 3                   | 263                      | 275                         | -12                      |
| 2021-2022 | 4            | 3                | 1                      | 242            | 122                | 38                   | 17                  | 419                      | 306                         | 113                      |
| 2022-2023 | 3            | 5                | -2                     | 110            | 77                 | 27                   | 10                  | 224                      | 347                         | -123                     |
| Average   | 3            | 3                | 0                      | 135            | 82                 | 32                   | 6                   | 255                      | 297                         | -42                      |